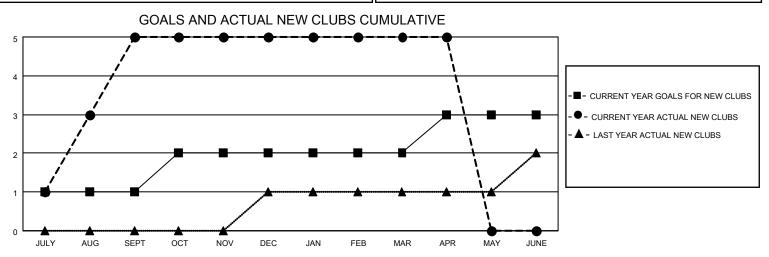

## District 310 A1

| Clubs RESULTS FOR 2021-2022 |   |   |   | Members RESULTS FOR 2021-2022 |    |     |    |
|-----------------------------|---|---|---|-------------------------------|----|-----|----|
|                             |   |   |   |                               |    |     |    |
| JULY/AUG/SEPT               | 1 | 5 | 1 | JULY/AUG/SEPT                 | 15 | 113 | 5  |
| OCT/NOV/DEC                 | 1 | 0 | 0 | OCT/NOV/DEC                   | 15 | 13  | 74 |
| JAN/FEB/MAR                 | 0 | 0 | 0 | JAN/FEB/MAR                   | 0  | 81  | 19 |
| APR/MAY/JUNE                | 1 | 0 | 0 | APR/MAY/JUNE                  | 15 | 7   | 6  |